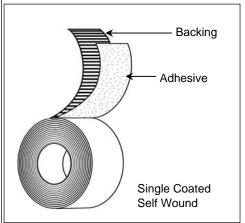

### Single-Coated Construction Backing:

Printed Polyethylene Coated Cloth

#### Adhesive:

Rubber